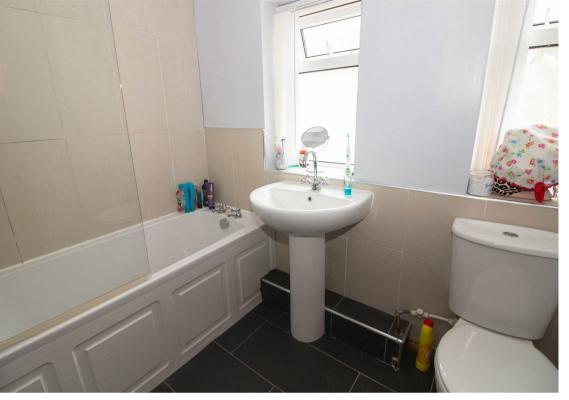

Briefly comprising:- entrance hall with stairs to the first floor, bright and airy lounge/diner, breakfasting kitchen with fitted wall and floor units, two double bedrooms, three piece family bathroom and a handy utility area. The property benefits from gas central heating and double glazing. Externally there is a lawned garden to the front with driveway, providing off street parking, and a well kept garden to the rear.