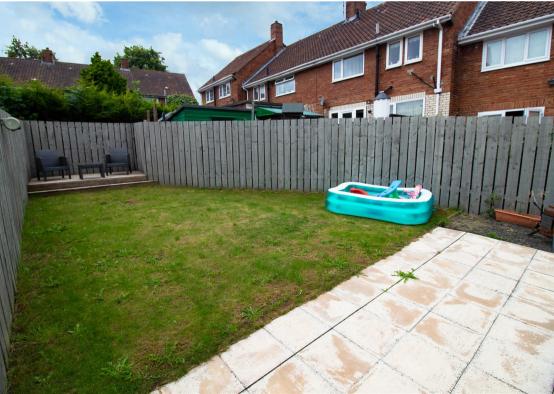

Briefly comprising:- entrance hall with stairs to the first floor, bright and airy lounge/diner, breakfasting kitchen with fitted wall and floor units, two double bedrooms, three piece family bathroom and a handy utility area. The property benefits from gas central heating and double glazing. Externally there is a lawned garden to the front with driveway, providing off street parking, and a well kept garden to the rear.