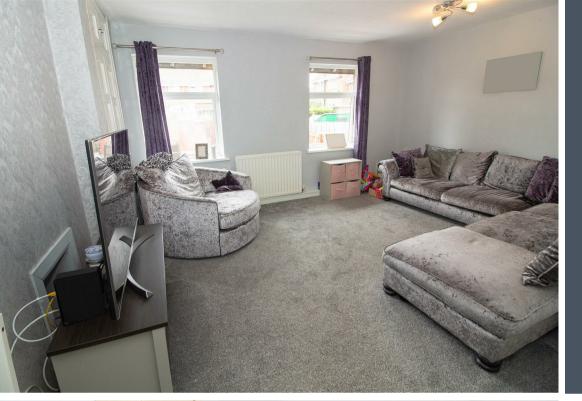

Briefly comprising:- entrance hall with stairs to the first floor, bright and airy lounge/diner, breakfasting kitchen with fitted wall and floor units, two double bedrooms, three piece family bathroom and a handy utility area. The property benefits from gas central heating and double glazing. Externally there is a lawned garden to the front with driveway, providing off street parking, and a well kept garden to the rear.

Lounge/Diner 14'11" x 16'6" (4.55 x 5.05) Kitchen 11'5" x 7'11" (3.49 x 2.43) Utility 6'5" x 8'6" (1.98 x 2.60) Bedroom One 10'0" x 13'1" (3.07 x 4.00) Bedroom Two 10'0" x 10'9" (3.07 x 3.29)

| Energy Efficiency Rating                    |         |           |
|---------------------------------------------|---------|-----------|
|                                             | Current | Potential |
| Very energy efficient - lower running costs |         |           |
| (92 plus) A                                 |         |           |
| (81-91) B                                   | 70      | 74        |
| (69-80) C                                   | 73      | 74        |
| (55-68)                                     |         |           |
| (39-54)                                     |         |           |
| (21-38)                                     |         |           |
| (1-20) G                                    |         |           |
| Not energy efficient - higher running costs |         |           |