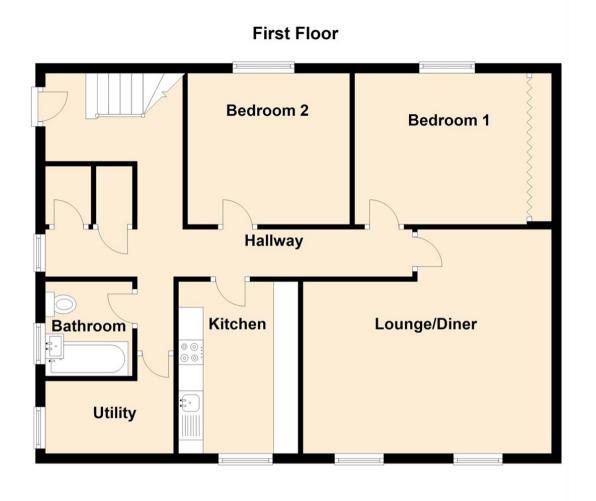

Briefly comprising:- entrance hall with stairs to the first floor, bright and airy lounge/diner, breakfasting kitchen with fitted wall and floor units, two double bedrooms, three piece family bathroom and a handy utility area. The property benefits from gas central heating and double glazing. Externally there is a lawned garden to the front with driveway, providing off street parking, and a well kept garden to the rear.

Lounge/Diner 14'11" x 16'6" (4.55 x 5.05) Kitchen 11'5" x 7'11" (3.49 x 2.43) Utility 6'5" x 8'6" (1.98 x 2.60) Bedroom One 10'0" x 13'1" (3.07 x 4.00) Bedroom Two 10'0" x 10'9" (3.07 x 3.29)

| Energy Efficiency Rating                    |         |           |
|---------------------------------------------|---------|-----------|
|                                             | Current | Potential |
| Very energy efficient - lower running costs |         |           |
| (92 plus) A                                 |         |           |
| (81-91) B                                   | 70      | 74        |
| (69-80) C                                   | 73      | 74        |
| (55-68)                                     |         |           |
| (39-54)                                     |         |           |
| (21-38)                                     |         |           |
| (1-20) G                                    |         |           |
| Not energy efficient - higher running costs |         |           |