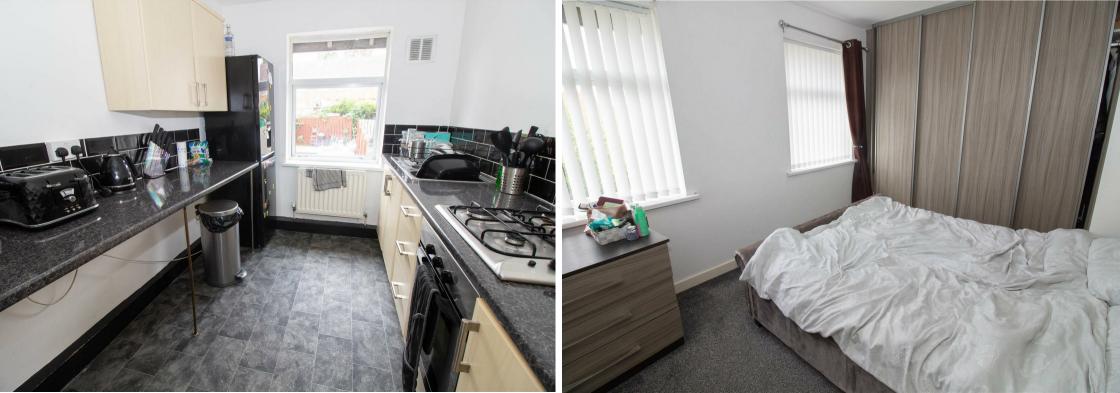

Briefly comprising:- entrance hall with stairs to the first floor, bright and airy lounge/diner, breakfasting kitchen with fitted wall and floor units, two double bedrooms, three piece family bathroom and a handy utility area. The property benefits from gas central heating and double glazing. Externally there is a lawned garden to the front with driveway, providing off street parking, and a well kept garden to the rear.

Lounge/Diner 14'11" x 16'6" (4.55 x 5.05) Kitchen 11'5" x 7'11" (3.49 x 2.43) Utility 6'5" x 8'6" (1.98 x 2.60) Bedroom One 10'0" x 13'1" (3.07 x 4.00) Bedroom Two 10'0" x 10'9" (3.07 x 3.29)

| Energy Efficiency Rating                    |         |           |
|---------------------------------------------|---------|-----------|
|                                             | Current | Potential |
| Very energy efficient - lower running costs |         |           |
| (92 plus) A                                 |         |           |
| (81-91) B                                   | 70      | 74        |
| (69-80) C                                   | 73      | 74        |
| (55-68)                                     |         |           |
| (39-54)                                     |         |           |
| (21-38)                                     |         |           |
| (1-20) G                                    |         |           |
| Not energy efficient - higher running costs |         |           |